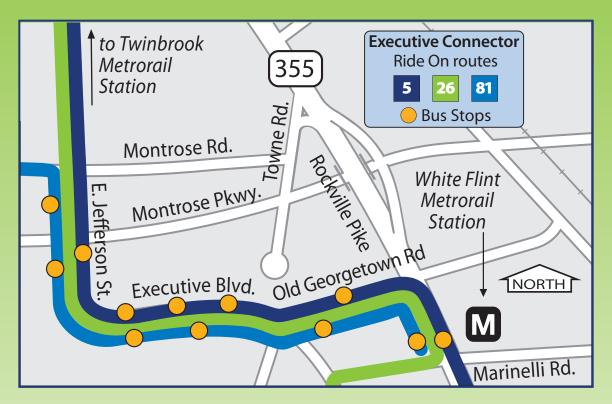

Do you work on Executive Boulevard or East Jefferson Street between Old Georgetown and Montrose Road?

## **Ride the Executive Connector**

Ride On is making it even easier to get there from Metrorail via the Ride On Executive Connector

The Executive Connector combines 3 Ride On routes – the **5**, **26**, & **81** – with specially timed service to get you where you want to go quickly and easily.

Buses depart from both the **White Flint** and Twinbrook Metrorail stations every 10 minutes during the AM and PM peak periods.

Traveling at other times? Service is available from early in the morning to late at night.

There are more than **10 bus stops along the way.** 

For a timetable, visit: www.rideonbus.com and click on Executive Connector or call 311.