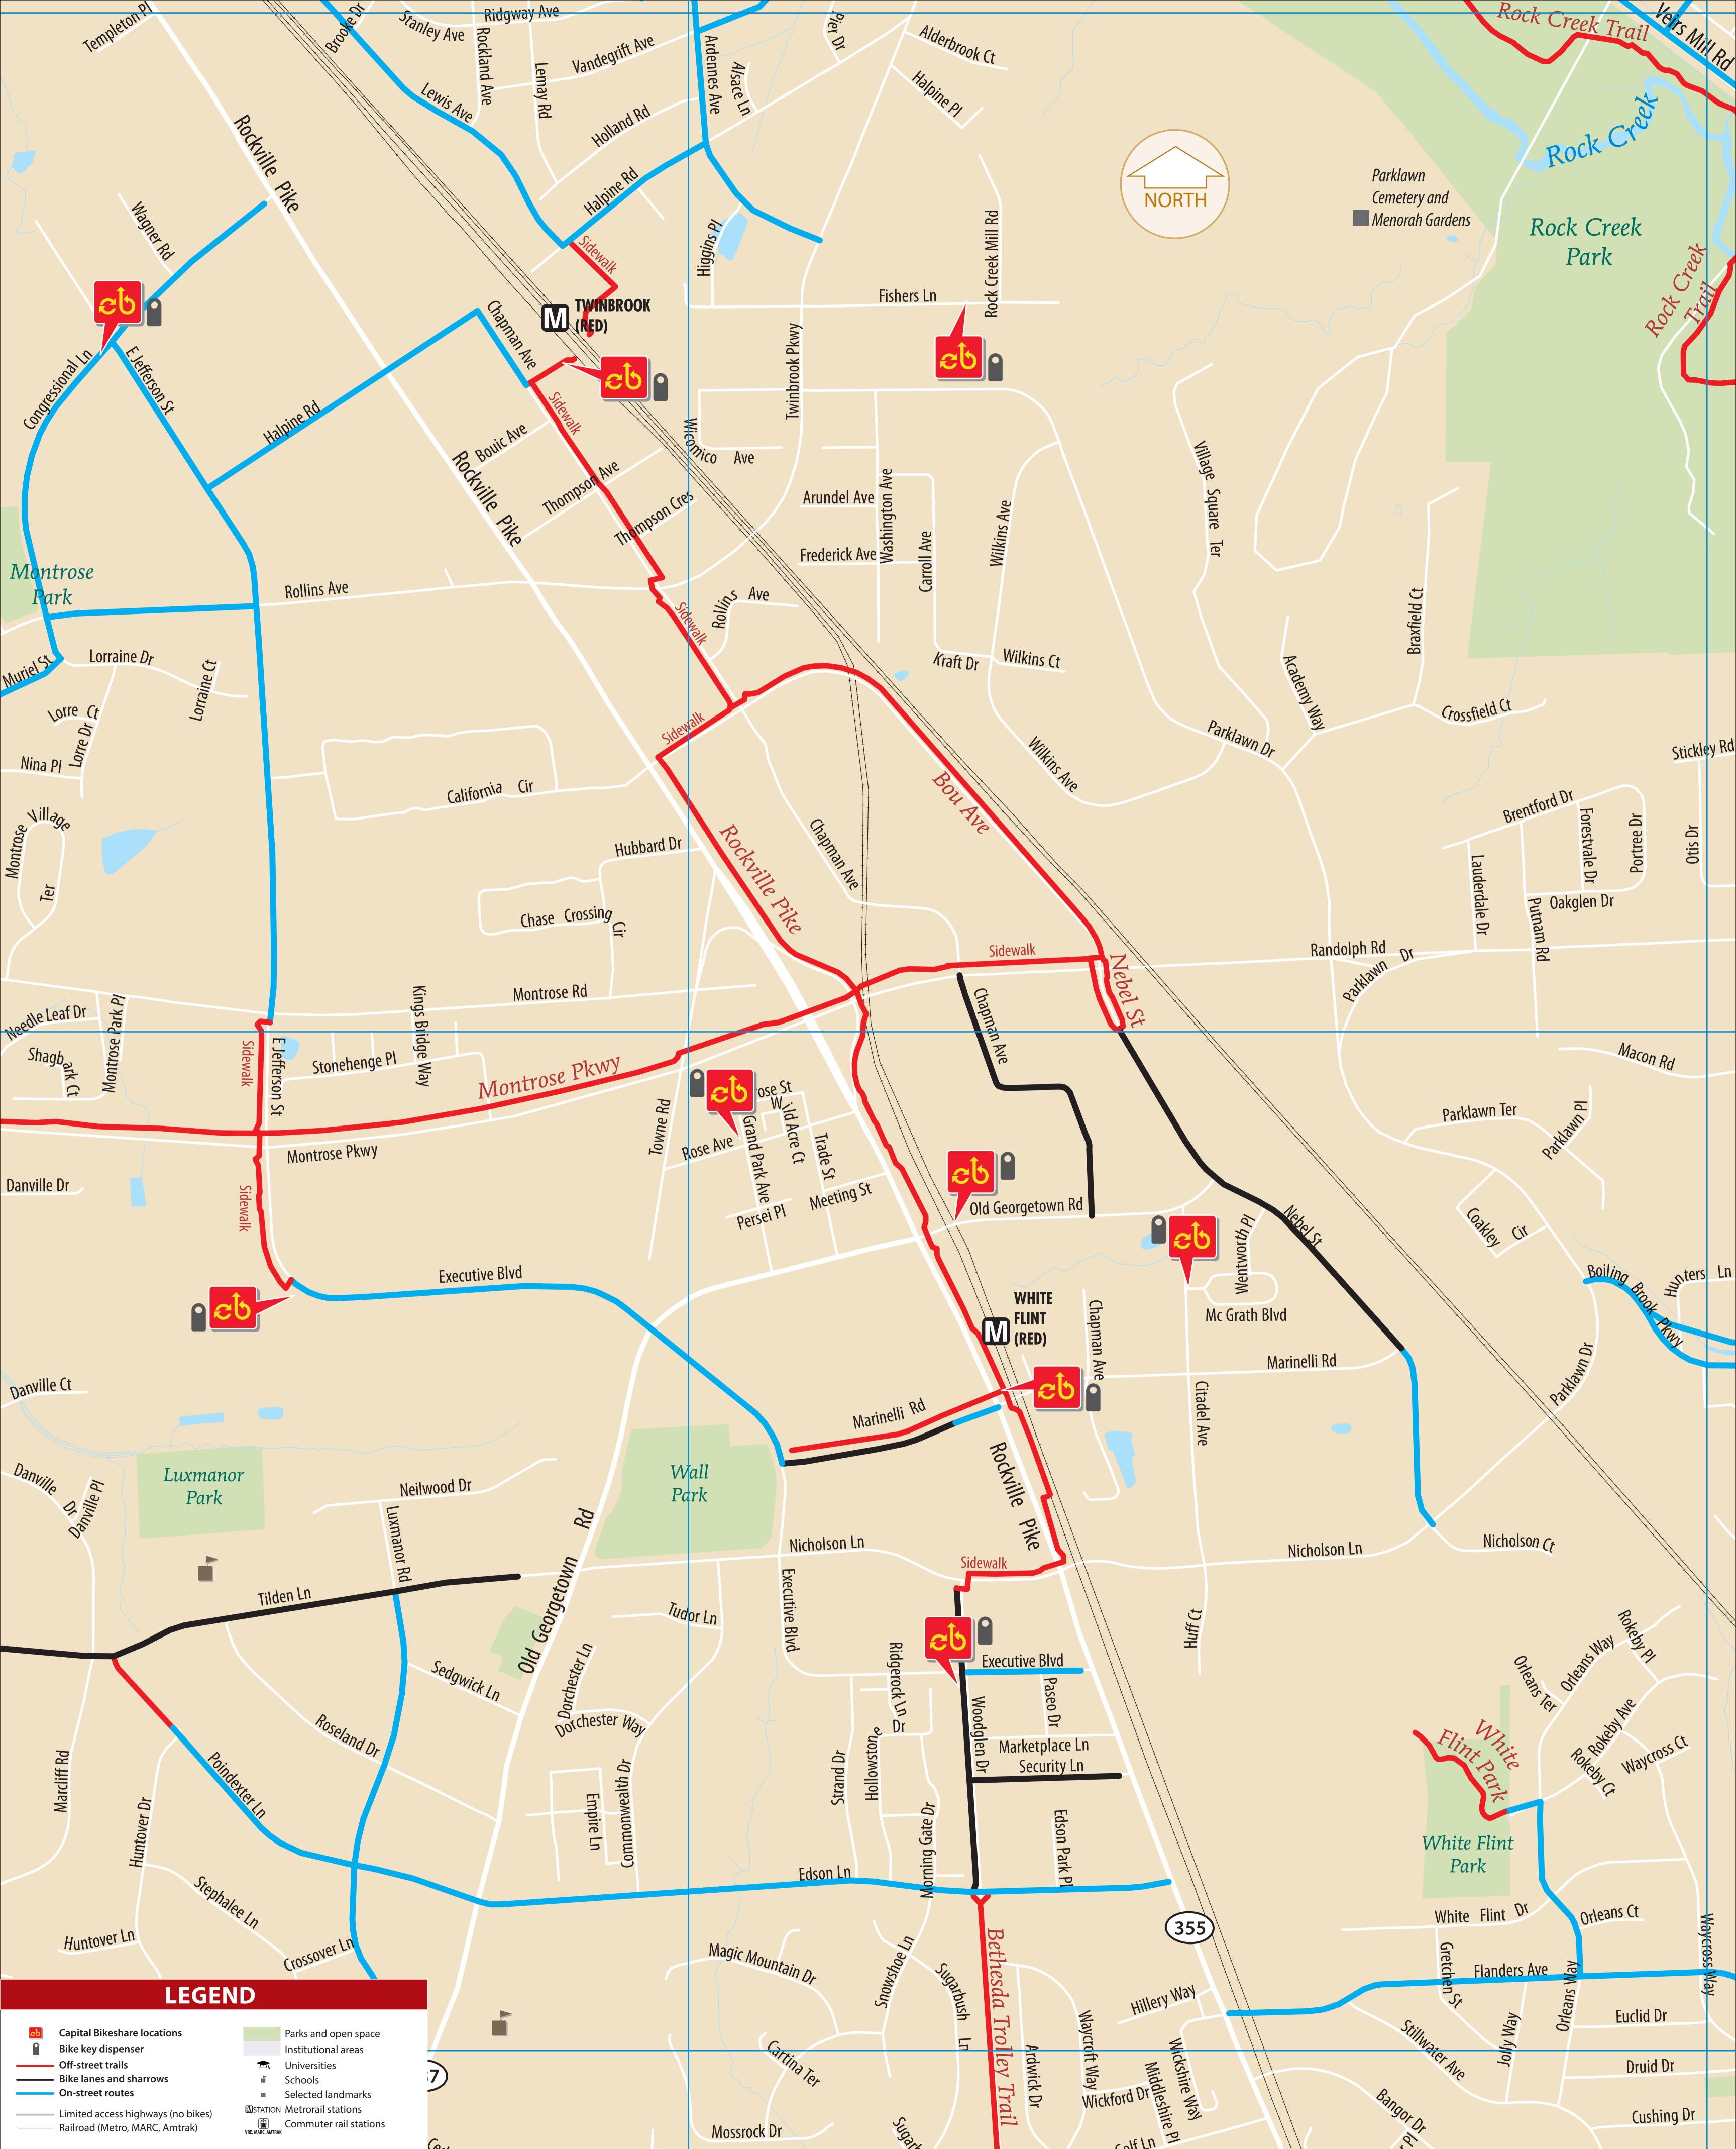

## Capital Bikeshare now in White Flint & Twinbrook!

0.0.0.0

=0/0

## Capital Bikeshare has 9 new stations in White Flint & Twinbrook!

- Congressional Lane & East Jefferson Street
  - Twinbrook Metro Station (West Side)
    - Fisher Lane & Rock Creek Mill Road
      - Executive Boulevard & East Jefferson Street
        - Grand Park Avenue & Rose Avenue
          - Old Georgetown Road & Rockville Pike
          - White Flint Metro Station
            - Citadel Avenue & McGrath Boulvard
            - Executive Boulevard & Woodglen Drive

Download the Capital Bikeshare app for bike availability and a map of stations.

Find a station near you at www.capitalbikeshare.com

Better Ways to Work! Montyonery County Commuter Services & Capital Gikeshare