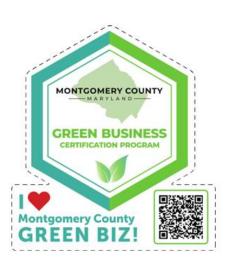

# What is the Montgomery County Green Business Certification?

- A voluntary recognition program sponsored by the Montgomery County Department of Environmental Protection
- Both businesses and other organizations with locations in Montgomery County are eligible
- Encourages businesses and other organizations to take steps that reduce their ecological footprint and to green business operations
- Bethesda Green was chosen to take the program to the next level

#### **Dual Recognition**

- Businesses qualify for recognition awards by implementing environmentally friendly practices or "green initiatives"
- Businesses undergo a verification before awarded recognition and a certificate